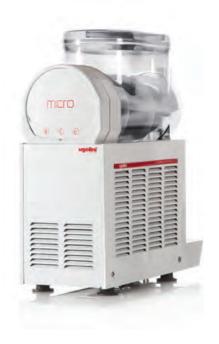

## ugolini<sup>®</sup> mcro

|         | <b>←</b> | <b>c</b> m | cm | Kg | Kg | L |
|---------|----------|------------|----|----|----|---|
| MICRO 1 | 18       | 51         | 47 | 20 | 22 | 3 |

Slot for graphics\*

Electronic temperature control

Introducing the smallest of the Ugolini family.

The micro is extremely compact, but it is as professional and reliable as its "bigger" sisters. Stylish and space saving, it will allow you to handle small quantities of product, avoiding waste. It is equipped with a new 3 litre bowl specially designed for better preparation of cold creams and easier collection of condensate. Its minimum size, high quality and intuitive electronic controls make it a reliable partner for your business.