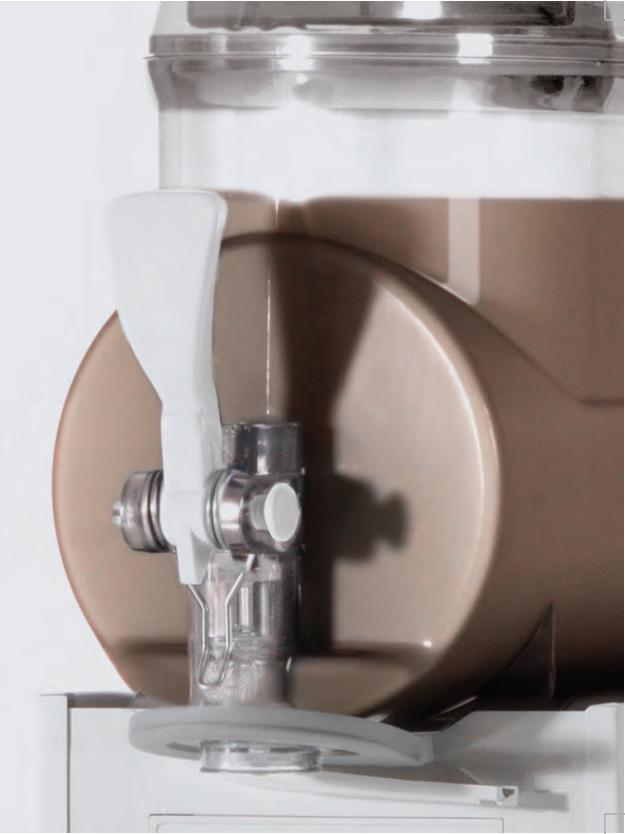

Electronic temperature control

Introducing the smallest of the Ugolini family.

The micro is extremely compact, but it is as professional and reliable as its "bigger" sisters. Stylish and space saving, it will allow you to handle small quantities of product, avoiding waste. It is equipped with a new 3 litre bowl specially designed for better preparation of cold creams and easier collection of condensate. Its minimum size, high quality and intuitive electronic controls make it a reliable partner for your business.